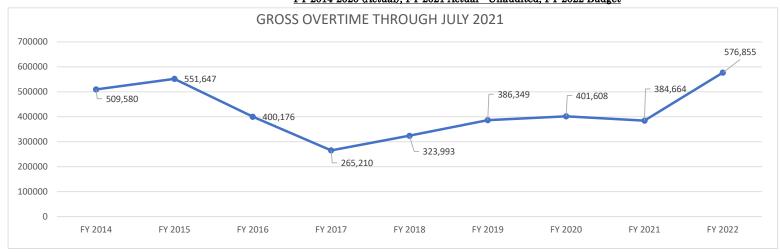

3   | \$28,826,551 | (\$1,194,888) | 104%       |
|                     | Overtime        | \$2,169,000     | \$0         | \$2,169,000    | \$4,199,000  | (\$2,030,000) | 194%       |
|                     | Other Personnel | \$2,643,300     | \$0         | \$2,643,300    | \$643,300    | \$2,000,000   | 24%        |
|                     | Utilities       | \$0             | \$0         | \$0            | \$0          | \$0           | 0%         |
|                     | Non-Personnel   | \$1,165,295     | \$0         | \$1,165,295    | \$3,165,295  | (\$2,000,000) | 272%       |
| 2,021 Total         |                 | \$33,609,258    | \$0         | \$33,609,258   | \$36,834,146 | (\$3,224,888) | 110%       |



#### FY 2014-2020 (Actual), FY 2021 Actual - Unaudited, FY 2022 Budget





# SUMMARY OF GROSS OVERTIME BY DEPARTMENT, BY WEEK FISCAL YEAR 2021-2022 MONTH ENDING; JULY 2021

| AGENCY                                      | w/e       | w/e       | w/e       | w/e       | Gross       |
|---------------------------------------------|-----------|-----------|-----------|-----------|-------------|
|                                             | 7/9/2021  | 7/16/2021 | 7/23/2021 | 7/30/2021 | Overtime    |
|                                             |           |           |           |           |             |
| 111 - Legislative Services                  | \$0       | \$0       | \$0       | \$0       | \$0         |
| 131 - Mayor's Office                        | \$0       | \$0       | \$0       | \$0       | \$0         |
| 132 - Chief Administrative Office