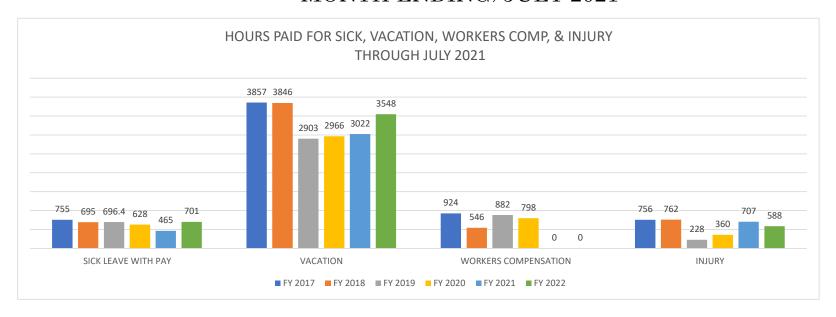

| \$28,826,551 | (\$1,194,888) | 104%       |
|                     | Overtime        | \$2,169,000     | \$0         | \$2,169,000    | \$4,199,000  | (\$2,030,000) | 194%       |
|                     | Other Personnel | \$2,643,300     | \$0         | \$2,643,300    | \$643,300    | \$2,000,000   | 24%        |
|                     | Utilities       | \$0             | \$0         | \$0            | \$0          | \$0           | 0%         |
|                     | Non-Personnel   | \$1,165,295     | \$0         | \$1,165,295    | \$3,165,295  | (\$2,000,000) | 272%       |
| 2,021 Total         |                 | \$33,609,258    | \$0         | \$33,609,258   | \$36,834,146 | (\$3,224,888) | 110%       |



#### FY 2014-2020 (Actual), FY 2021 Actual - Unaudited, FY 2022 Budget





# SUMMARY OF GROSS OVERTIME BY DEPARTMENT, BY WEEK FISCAL YEAR 2021-2022 MONTH ENDING; JULY 2021

| AGENCY                                      | w/e       | w/e       | w/e       | w/e       | Gross       |
|---------------------------------------------|-----------|-----------|-----------|-----------|-------------|
|                                             | 7/9/2021  | 7/16/2021 | 7/23/2021 | 7/30/2021 | Overtime    |
|                                             |           |           |           |           |             |
| 111 - Legislative Services                  | \$0       | \$0       | \$0       | \$0       | \$0         |
| 131 - Mayor's Office                        | \$0       | \$0       | \$0       | \$0       | \$0         |
| 132 - Chief Administrative Office