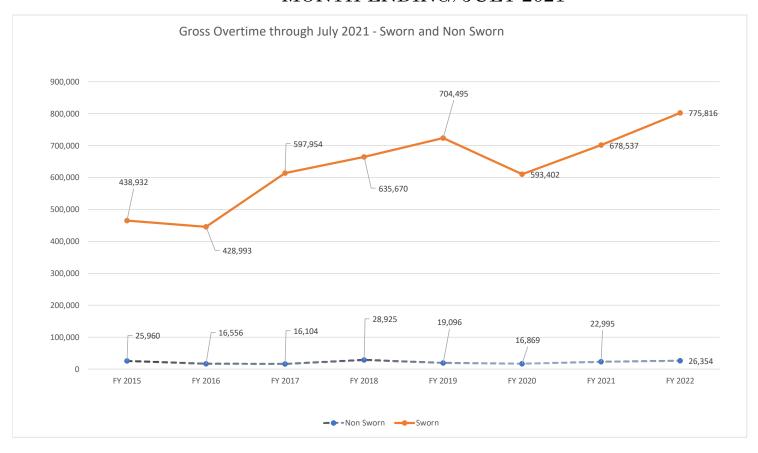

| Other Personnel   | \$350,050          | \$0<br>\$0 | \$350,050        | (\$1,649,950)        | \$2,000,000        | -471%      |
|                            | Utilities         | \$550,050<br>\$0   |            | \$550,050<br>\$0 | (\$1,649,930)<br>\$0 | \$2,000,000<br>\$0 | 0%         |
|                            | Non-Personnel     | 7 -                | \$0<br>\$0 | 7 -              |                      | (\$2,000,000)      | 163%       |
|                            | non-Personnel     | \$3,166,860        | ÞU         | \$3,166,860      | \$5,166,860          | (\$2,000,000)      | 163%       |
|                            |                   |                    |            |                  |                      |                    |            |



| This report covers periods: Year to Date (YTD): |       | 1/1/2021 | to    | 7/31/2021 |                    |                   |
|-------------------------------------------------|-------|----------|-------|-----------|--------------------|-------------------|
| VIOLENT CRIME:                                  | 2021  | 2020     | 2019  | 2018      | Change 2018 - 2021 | Change 2020 - 202 |
| Murder Victims                                  | 17    | 12       | 6     | 8         | 112.5%             | 41.7%             |
| Felony Sex. Assault                             | 14    | 20       | 31    | 32        | -56.3%             | -30.0%            |
| Robbery                                         | 108   | 167      | 147   | 174       | -37.9%             | -35.3%            |
| Assa