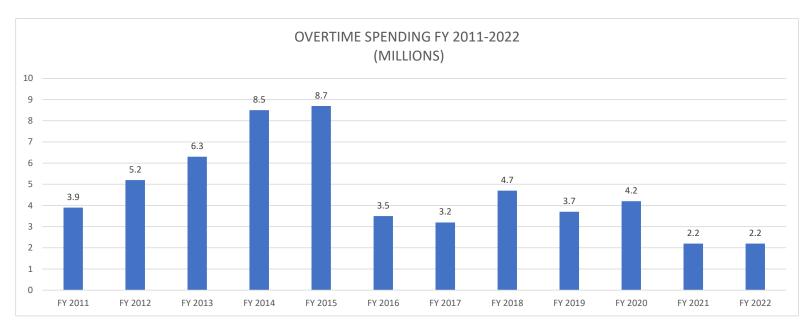

| Salaries        | \$27,631,663    | \$0         | \$27,631,663   | \$28,826,551 | (\$1,194,888) | 104%       |
|                     | Overtime        | \$2,169,000     | \$0         | \$2,169,000    | \$4,199,000  | (\$2,030,000) | 194%       |
|                     | Other Personnel | \$2,643,300     | \$0         | \$2,643,300    | \$643,300    | \$2,000,000   | 24%        |
|                     | Utilities       | \$0             | \$0         | \$0            | \$0          | \$0           | 0%         |
|                     | Non-Personnel   | \$1,165,295     | \$0         | \$1,165,295    | \$3,165,295  | (\$2,000,000) | 272%       |
| 2,021 Total         |                 | \$33,609,258    | \$0         | \$33,609,258   | \$36,834,146 | (\$3,224,888) | 110%       |



#### FY 2014-2020 (Actual), FY 2021 Actual - Unaudited, FY 2022 Budget





# SUMMARY OF GROSS OVERTIME BY DEPARTMENT, BY WEEK FISCAL YEAR 2021-2022 MONTH ENDING; JULY 2021

| AGENCY                                      | w/e       | w/e       | w/e       | w/e       | Gross       |
|---------------------------------------------|-----------|-----------|-----------|-----------|-------------|
|                                             | 7/9/2021  | 7/16/2021 | 7/23/2021 | 7/30/2021 | Overtime    |
|                                             |           |           |           |           |             |
| 111 - Legislative Services                  | \$0       | \$0       | \$0       | \$0       | \$0         |
| 131 - Mayor's Office                        | \$0       | \$0       | \$