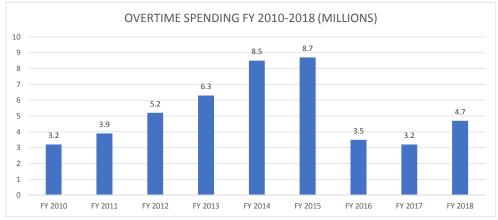

----------|-----------|------------|
|                     | Salaries        | 24,037,403      | 1,100,000 | 25,137,403     | 25,408,117 | (270,714) | 101%       |
|                     | Overtime        | 1,869,000       | 2,800,000 | 4,669,000      | 4,673,368  | (4,368)   | 100%       |
|                     | Other Personnel | 2,655,300       | 0         | 2,655,300      | 2,503,245  | 152,055   | 94%        |
|                     | Utilities       | 1,393,400       | 0         | 1,393,400      | 1,603,181  | (209,781) | 115%       |
|                     | Non-Personnel   | 1,515,695       | 0         | 1,515,695      | 1,120,292  | 395,403   | 74%        |
| 2,018 Total         |                 | 31,470,798      | 3,900,000 | 35,370,798     | 35,308,203 | 62,595    | 100%       |





# GENERAL FUND EXPENDITURE PROJECTION REPORT FISCAL YEAR 2018-2019

MONTH ENDING; OCTOBER 2018

| Agency                                          | Original               | Y-T-D        | Y-T-D      | Y-T-D             | % of Budget | Total Projected        | +/- Bud VS Total   | Comments                                                           |
|-------------------------------------------------|------------------------|--------------|------------|-------------------|-------------|------------------------|--------------------|--------------------------------------------------------------------|
| Name                                            | Budget                 | Expenditures | Encumbered | Total Expenditure | Expended    | Expenditures           | Savings/(/Deficit) | Notes