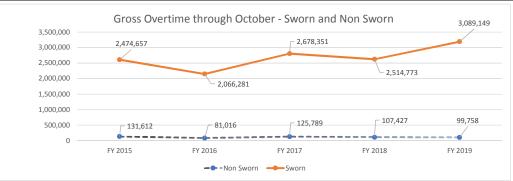

| Salaries         | 33,161,697      | 0         | 33,161,697     | 30,385,564 | 2,776,133   | 92%        |
|                            | Overtime         | 4,142,684       | 0         | 4,142,684      | 7,054,489  | (2,911,805) | 170%       |
|                            | Other Personnel  | 474,150         | 0         | 474,150        | 529,500    | (55,350)    | 112%       |
|                            | Utilities        | 590,981         | 0         | 590,981        | 568,897    | 22,084      | 96%        |
|                            | Non-Personnel    | 2,644,489       | 0         | 2,644,489      | 2,353,844  | 290,645     | 89%        |
| FY 2018 Operating Result S | urplus/(Deficit) | 41,014,001      | 0         | 41,014,001     | 40,892,295 | 121,706     | 100%       |



| This report covers periods:<br>Year to Date (YTD): | 1/1/2018 | to    | 10/31/2018 |                    |
|----------------------------------------------------|----------|-------|------------|--------------------|
|                                                    |          |       |            |                    |
| VIOLENT CRIME:                                     | 2018     | 2017  | 2016       | Change 2016 - 2018 |
| Murder Victims                                     | 9        | 7     | 11         | -18.2%             |
| Felony Sex. Assault                                | 39       | 36    | 42         | -7.1%              |
| Robbery                                            | 237      | 305   | 334        | -29.0%             |
| Assault with Firearm Victims