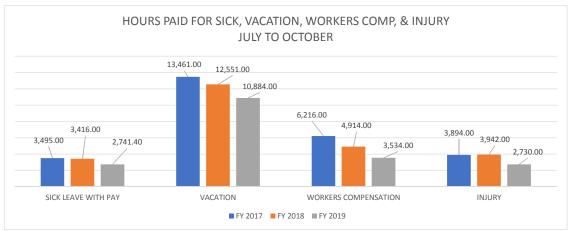

--------|-----------|------------|
|                     | Salaries        | 24,037,403      | 1,100,000 | 25,137,403     | 25,408,117 | (270,714) | 101%       |
|                     | Overtime        | 1,869,000       | 2,800,000 | 4,669,000      | 4,673,368  | (4,368)   | 100%       |
|                     | Other Personnel | 2,655,300       | 0         | 2,655,300      | 2,503,245  | 152,055   | 94%        |
|                     | Utilities       | 1,393,400       | 0         | 1,393,400      | 1,603,181  | (209,781) | 115%       |
|                     | Non-Personnel   | 1,515,695       | 0         | 1,515,695      | 1,120,292  | 395,403   | 74%        |
| 2,018 Total         |                 | 31,470,798      | 3,900,000 | 35,370,798     | 35,308,203 | 62,595    | 100%       |





# GENERAL FUND EXPENDITURE PROJECTION REPORT FISCAL YEAR 2018-2019

MONTH ENDING; OCTOBER 2018

| Agency                                          | Original               | Y-T-D        | Y-T-D      | Y-T-D             | % of Budget | Total Projected        | +/- Bud VS Total   | Comments                                                           |
|-------------------------------------------------|------------------------|--------------|------------|-------------------|-------------|------------------------|--------------------|--------------------------------------------------------------------|
| Name                                            | Budget                 | Expenditures | Encumbered | Total Expenditure | Expended    | Expenditures           | Savings/(/Deficit) | Notes