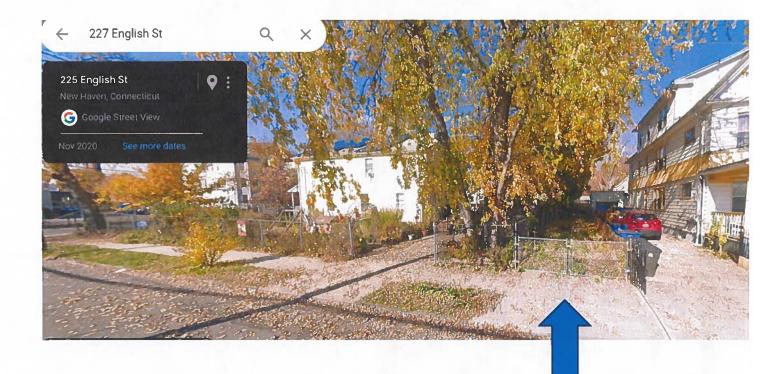

#### 227 English Street

Evan told the committee this lot was also advertised as part of the RFP. Neighborhood Housing Services (NHS) offered \$10,500 and proposes to develop a two-family owner-occupied structure with an 80% AMI affordable rental unit. LCI imposes a 10-year minimum occupancy period and a 20-year affordability period on the rental unit. The lot is a flag lot and has ample room to develop a two-family structure. LCI previously offered this site to Habitat for Humanity because they developed a property on Ferry Street, but they weren't interested in this site. NHS was the only bidder for this site. This is a great opportunity to create an owner occupant, gain an affordable rental unit, and expand the tax base.

Alder Festa asked why we didn't sell this as a sliver lot and allow the neighbors to expand their yard. Evan said LCI looked into a sliver lot sale. Evan said we prefer to create an owner occupant, gain an affordable rental unit, and expand the tax base, to achieve the highest and best

use for the land. If building development wasn't possible, a sliver lot sale would be appropriate. Alder Festa asked if LCI notified the neighbors about the sale of this lot. Evan said LCI didn't contact the neighbors. NHS will do some outreach prior to developing the site. LCI has been in contact with the neighbors over the years because we took control of this parcel, fenced-off the lot along English Street, and have been maintaining it, the neighbors know it's a City owned parcel. Alder Festa asked if Zoning approval would be needed. Evan wasn't sure but noted further review by City Plan, Building, and Traffic and Parking will occur prior to a building permit. Evan believe that NHS's funding will require an owner occupant for at least 20-years, the City requires a 10-year minimum occupancy period and a 20-year affordability period at 80% AMI. NHS has basically a 100% project completion rate, so we are confident in the applicant's abilities.