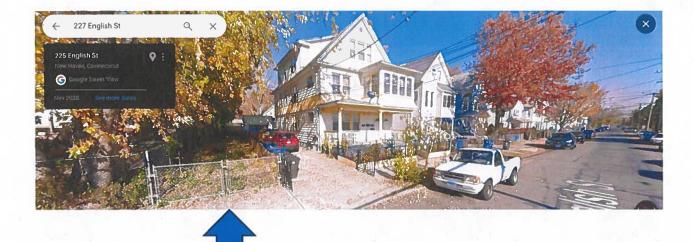

#### 227 English Street

Evan told the committee this lot was also advertised as part of the RFP. Neighborhood Housing Services (NHS) offered \$10,500 and proposes to develop a two-family owner-occupied structure with an 80% AMI affordable rental unit. LCI imposes a 10-year minimum occupancy period and a 20-year affordability period on the rental unit. The lot is a flag lot and has ample room to develop a two-family structure. LCI previously offered this site to Habitat for Humanity because they developed a property on Ferry Street, but they weren't interested in this site. NHS was the only bidder for this site. This is a great opportunity to create an owner occupant, gain an affordable rental unit, and expand the tax base.

Alder Festa asked why we didn't sell this as a sliver lot and allow the neighbors to expand their yard. Evan said LCI looked into a sliver lot sale. Evan said we prefer to create an owner occupant, gain an affordable rental unit, and expand the tax base, to achieve the highest and best

use for the land. If building development wasn't possible, a sliver lot sale would be appropriate. Alder Festa asked if LCI notified the neighbors about the sale of this lot. Evan said LCI didn't contact the neighbors. NHS will do some outreach prior to developing the site. LCI has been in contact with the neighbors over the years because we took control of this parcel, fenced-off the lot along English Street, and have been maintaining it, the neighbors know it's a City owned parcel. Alder Festa asked if Zoning approval would be needed. Evan wasn't sure but noted further review by City Plan, Building, and Traffic and Parking will occur prior to a building permit. Evan believe that NHS's funding will require an owner occupant for at least 20-years, the City requires a 10-year minimum occupancy period and a 20-year affordability period at 80% AMI. NHS has basically a 100% project completion rate, so we are confident in the applicant's abilities.