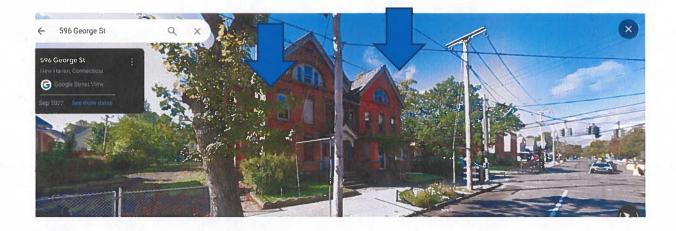

#### 596-598 George Street

Evan told the committee this is a non-profit sale to the National Veterans Counsel for Legal Redress, Inc. There are two existing brick structures that the City acquired from Yale New Haven Hospital (YNH). LCI was planning to rehabilitate the properties but is focusing on other projects on Starr Street and Grand Avenue. LCI has done some preliminary site work to stabilize these properties, but they require extensive structural work and full rehabilitaton. The applicant is proposing to rehabilitate these structures and maintain them as affordable rental units at 80% AMI. The applicant will also develop a community room and office at this location. LCI originally planned to rehabilitate these properties and sell them to owner occupants, but the site lacked off-street parking to support multi-family use. There is a letter of support in the file from Board of Alders President Walker-Myers as this site is located in her Ward. The purchase price is \$6,000 which is non-profit pricing (6 units @ \$1000 per unit). The property will be deed restricted for a minimum 20-year affordable term. The non-profit is a local entity lead by the Monk family. They are seeking additional funding for this project.