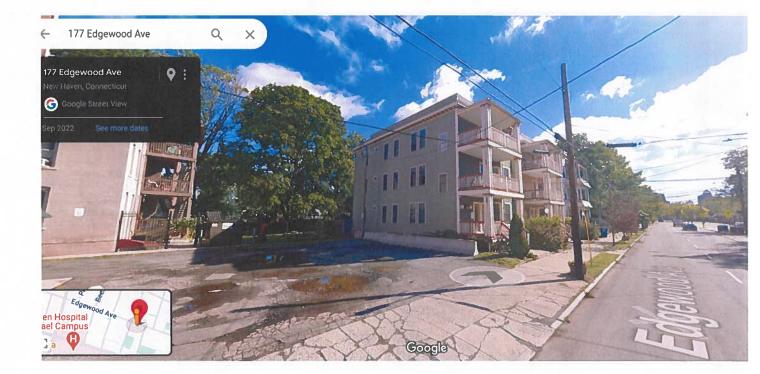

#### 177 Edgewood Avenue

Evan told the committee the City is proposing to sell this vacant lot as part of the RFP. LCI thought we might receive a proposal for housing development for this lot because of its proximity to downtown, but we didn't. LCI only received one proposal for this property. Neighborhood Housing Services (NHS) offered \$5,000 to purchase this property to use for parking. NHS owns two adjacent rental properties at 171 Edgewood Avenue and 173 Edgewood Avenue. The properties don't have off-street parking. Evan noted that LCI previously offered this property to NHS and the Community Builders who owns the other adjacent property. NHS didn't want to purchase the property when this was discussed several years ago. Evan said the Community Builders has had ample opportunity to acquire this lot and has failed to submit an application to acquire this lot, which is why LCI advertised this site as part of the RPF. Evan noted that the City is receiving double the value that a non-profit would pay for this sliver lot.

Evan told the committee that he contacted Alder Douglass who was generally supportive of the sale of this land. Alder Douglass said he would conduct his due diligence and follow up with LCI staff if he had any concerns about this proposal. Evan noted that Community Builders rents a portion of their abutting building to the operator of a daycare and sometimes parents park on this parcel. Evan thought NHS would allow this to continue as well as making improvements to the lot. Alder Singh asked if Habitat was contacted about this lot? Evan said that Habitat submitted bids on several RFP items and didn't bid on this site. Alder Festa asked how long LCI engaged Community Builders about the Sliver lot? Evan said that LCI spent several years engaging Community Builders and they never followed up about the silver lot. Evan said there is no reason for LCI to keep this lot and spend additional funds to maintain it, fence the site, and to continue cleaning up illegal dumping. The highest and best use is for parking. The land will be taxable in the future. Evan thinks there will be a community benefit from this sale because NHS will improve the site and better serve the community.

#### <u>A motion was made by Alder Festa to approve the disposition, seconded by Alder</u> Singh, roll call was taken, approved unanimously.