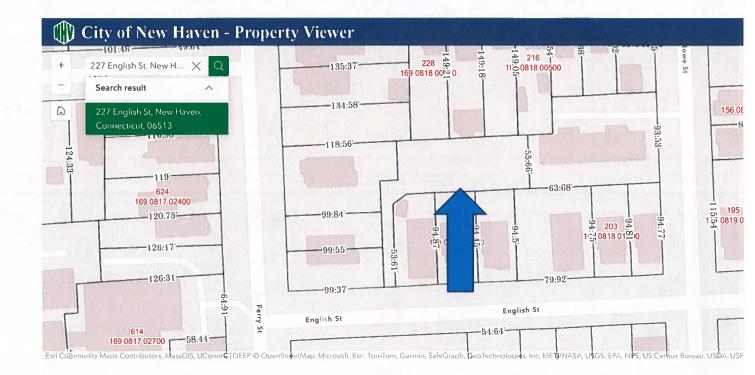

#### 227 English Street

Evan told the committee this lot was also advertised as part of the RFP. Neighborhood Housing Services (NHS) offered \$10,500 and proposes to develop a two-family owner-occupied structure with an 80% AMI affordable rental unit. LCI imposes a 10-year minimum occupancy period and a 20-year affordability period on the rental unit. The lot is a flag lot and has ample room to develop a two-family structure. LCI previously offered this site to Habitat for Humanity because they developed a property on Ferry Street, but they weren't interested in this site. NHS was the only bidder for this site. This is a great opportunity to create an owner occupant, gain an affordable rental unit, and expand the tax base.

Alder Festa asked why we didn't sell this as a sliver lot and allow the neighbors to expand their yard. Evan said LCI looked into a sliver lot sale. Evan said we prefer to create an owner occupant, gain an affordable rental unit, and expand the tax base, to achieve the highest and best

use for the land. If building development wasn't possible, a sliver lot sale would be appropriate. Alder Festa asked if LCI notified the neighbors about the sale of this lot. Evan said LCI didn't contact the neighbors. NHS will do some outreach prior to developing the site. LCI has been in contact with the neighbors over the years because we took control of this parcel, fenced-off the lot along English Street, and have been maintaining it, the neighbors know it's a City owned parcel. Alder Festa asked if Zoning approval would be needed. Evan wasn't sure but noted further review by City Plan, Building, and Traffic and Parking will occur prior to a building permit. Evan believe that NHS's funding will require an owner occupant for at least 20-years, the City requires a 10-year minimum occupancy period and a 20-year affordability period at 80% AMI. NHS has basically a 100% project completion rate, so we are confident in the applicant's abilities.

#### <u>A motion was made by Clay Williams to approve the disposition, seconded by Alder</u> <u>Festa, roll call was taken, approved unanimously.</u>