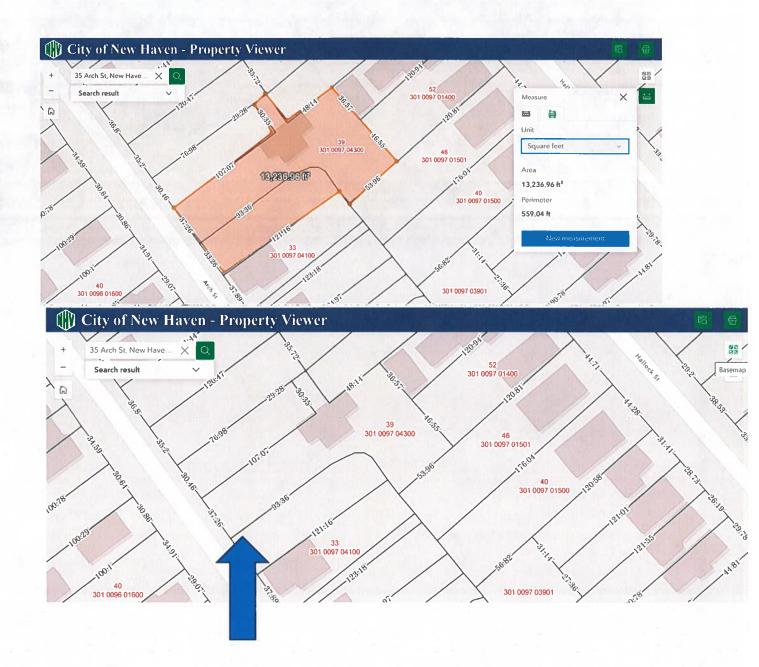

#### 35-39 Arch Street

Evan told the committee the City is proposing to sell this vacant lot to Habitat for Humanity of Greater New Haven, Inc. for \$75,000. The property was advertised as part of an RFP and Habitat for Humanity was selected to develop the site. Habitat is essentially proposing to develop 2, two-family structures at this site. Habitat for Humanity described their development as constructing a single-family with an attached accessory dwelling unit (ADU). Evan told the committee that under the Building Code the applicant is constructing a two-family residential property. Evan also noted that currently, the Zoning Ordinance only allows as-of-right ADU's to be created in the existing envelope of an existing owner-occupied structure, so for the purpose of our discussion we should be reviewing this as the development of two, two-family residential properties. Evan also told the committee that LCI sets a minimum owner occupance period of 10-years, but Habitat imposes a 30-year term. The rental unit will also be deed restricted for a 20-year minimum term and Habitat for Humanity is proposing to set the AMI between 60-70%. Evan noted that when non-profits develop two-family houses the AMI is typically set at 80%. Evan also noted that the lot is over 13,000 square feet so there is ample room to develop two structures containing four units. Evan also told the committee that he discussed this proposal with Alder Rodriguez who was supportive of the concept. Evan said Alder Rodriguez thought this development was more desirable than a project with high density given that Arch Street has many 2-family owner occupied structures. The lot is adjacent to the Arch Street greenspace. Owner occupied structures and affordable rental units are needed in the community.

#### **Property Description**

| Property Address     |                            | Maj          | Map-Block-Parcel               |      | Ward       | Property Type |                            | Total legal unit               |  |
|----------------------|----------------------------|--------------|--------------------------------|------|------------|---------------|----------------------------|--------------------------------|--|
|                      | Arch Street<br>Arch Street |              | 01 0097 04200<br>01 0097 04300 | RM-2 | 4          | В             | uilding lot                | Per Zoning                     |  |
| 2                    | 022 Assessm                | ent Value (1 | 00%)                           | 70%  | of Assessn | nent          | Prop                       | erty Size                      |  |
| Land + OB            | Building                   | Other        | Total Value                    | For  | Tax Purpe  | oses          | Lot Size                   | Total sq. ft.                  |  |
| \$50,700<br>\$55,800 | N/A                        | N/A          | \$106,500                      |      | \$74,550   |               | Approximatel<br>70' X 180' | y 13,194 Total<br>Per Assessor |  |