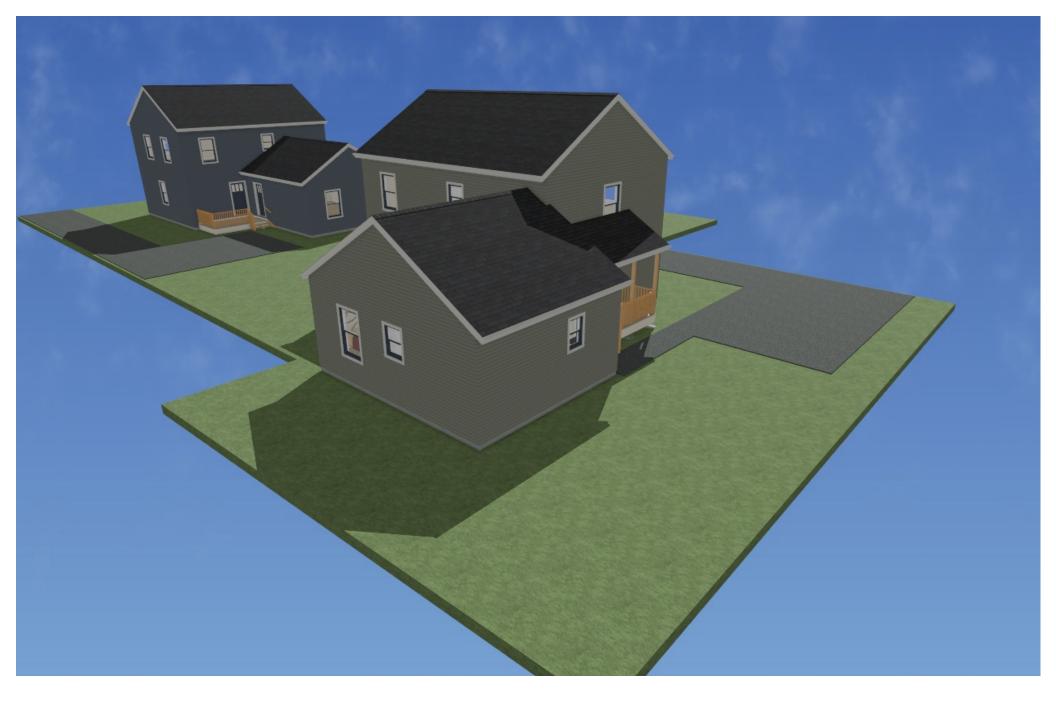

#### 35-39 Arch Street

Evan told the committee the City is proposing to sell this vacant lot to Habitat for Humanity of Greater New Haven, Inc. for \$75,000. The property was advertised as part of an RFP and Habitat for Humanity was selected to develop the site. Habitat is essentially proposing to develop 2, two-family structures at this site. Habitat for Humanity described their development as constructing a single-family with an attached accessory dwelling unit (ADU). Evan told the committee that under the Building Code the applicant is constructing a two-family residential property. Evan also noted that currently, the Zoning Ordinance only allows as-of-right ADU's to be created in the existing envelope of an existing owner-occupied structure, so for the purpose of our discussion we should be reviewing this as the development of two, two-family residential properties. Evan also told the committee that LCI sets a minimum owner occupance period of 10-years, but Habitat imposes a 30-year term. The rental unit will also be deed restricted for a 20-year minimum term and Habitat for Humanity is proposing to set the AMI between 60-70%. Evan noted that when non-profits develop two-family houses the AMI is typically set at 80%. Evan also noted that the lot is over 13,000 square feet so there is ample room to develop two structures containing four units. Evan also told the committee that he discussed this proposal with Alder Rodriguez who was supportive of the concept. Evan said Alder Rodriguez thought this development was more desirable than a project with high density given that Arch Street has many 2-family owner occupied structures. The lot is adjacent to the Arch Street greenspace. Owner occupied structures and affordable rental units are needed in the community.

Evan said there isn't a rendering or final site plan, but as additional information is submitted it will be added to the file prior to submission to the Board of Alders. Alder Festa said she agreed that developing two, two-family houses was a better proposal than developing a higher density apartment building. Alder Festa wanted to confirm the owner occupancy and affordable rental requirements. Evan confirmed LCI sets a minimum owner occupant period of 10-years, but Habitat imposes a 30-year term. The rental unit will also be deed restricted for a 20-year minimum term and Habitat for Humanity is proposing to set the AMI between 60-70%. Evan reiterated that the applicant is essentially developing two-family house and he believes this is the first time Habitat for Humanity is developing a two-family house and he believe it's needed, and a good idea. Alder Singh said he supports this proposal and wants to support Alder

**Proposal:** The City of New Haven proposes to dispose of this building lot as part of RFP # 2024-01-1622.

General discussion: The City of New Haven proposes to dispose of this building lot to Habitat for Humanity of Greater New Haven, Inc. who will develop two (2) single-family owner-occupied properties at this location. Each single-family home will also have an accessory dwelling unit (ADU) that will be rented as an affordable rental at 60-70% Area Median Income (AMI) with a minimum affordability term of twenty (20) years. Each structure must be sold to an owner occupant for a combined period not less than (10) years, inclusive of successive ownership, unless a more extensive period is required by federal law, the Property Acquisition and Disposition Committee (PAD), the Board of Director of Livable City Initiative (LCI) and / or the Board of Alders of the City of New Haven. This property must be maintained as an affordable rental property at 80% Area Median Income (AMI) for not less than twenty (20) years.