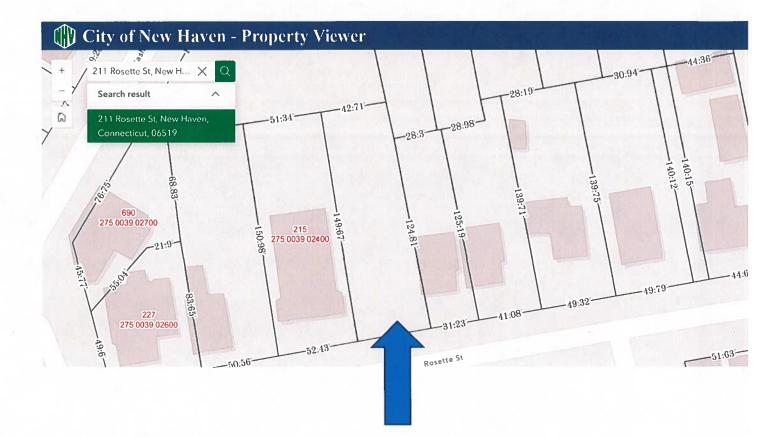

#### 211 Rosette Street

Evan told the committee this lot was offered as part of the RFP and Habitat for Humanity is being selected to develop this property, they offered \$35,000 for this site. Habitat for Humanity is proposing to develop a single-family house. Evan discussed this sale with Alder Rodriguez and said she would support the development of a two-family property at this site, just like the Arch Street proposal. This lot was used as a garden but was taken over by unhoused individuals. The City would like to see housing development on this parcel. Habitat for Humanity built several houses on Rosette Street several years ago. If they develop a two-family it would have an affordable rental unit with a minimum 20-year term. Alder Festa asked if Habitat for Humanity wants to develop a two-family? Evan said he discussed this with the Director of Construction, and he is looking into it. They will have the option to develop a single family or a two-family. Alder Singh said he knows this lot very well from his volunteer work, and he supports the Alder Rodriguez, and the concept of doing a two-family structure, it's an appropriate location.

# A motion was made by Steve Fontana to approve the disposition and allow the applicant to develop a single-family or a two-family property, seconded by Clay Williams, roll call was taken, approved unanimously.