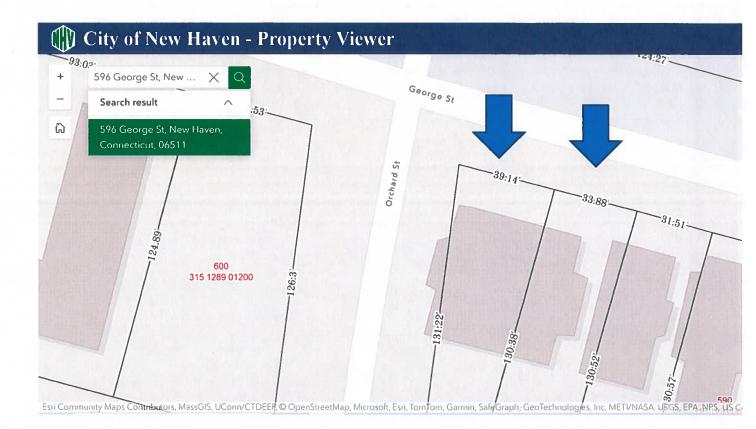

#### 596-598 George Street

Evan told the committee this is a non-profit sale to the National Veterans Counsel for Legal Redress, Inc. There are two existing brick structures that the City acquired from Yale New Haven Hospital (YNH). LCI was planning to rehabilitate the properties but is focusing on other projects on Starr Street and Grand Avenue. LCI has done some preliminary site work to stabilize these properties, but they require extensive structural work and full rehabilitaton. The applicant is proposing to rehabilitate these structures and maintain them as affordable rental units at 80% AMI. The applicant will also develop a community room and office at this location. LCI originally planned to rehabilitate these properties and sell them to owner occupants, but the site lacked off-street parking to support multi-family use. There is a letter of support in the file from Board of Alders President Walker-Myers as this site is located in her Ward. The purchase price is \$6,000 which is non-profit pricing (6 units @ \$1000 per unit). The property will be deed restricted for a minimum 20-year affordable term. The non-profit is a local entity lead by the Monk family. They are seeking additional funding for this project.