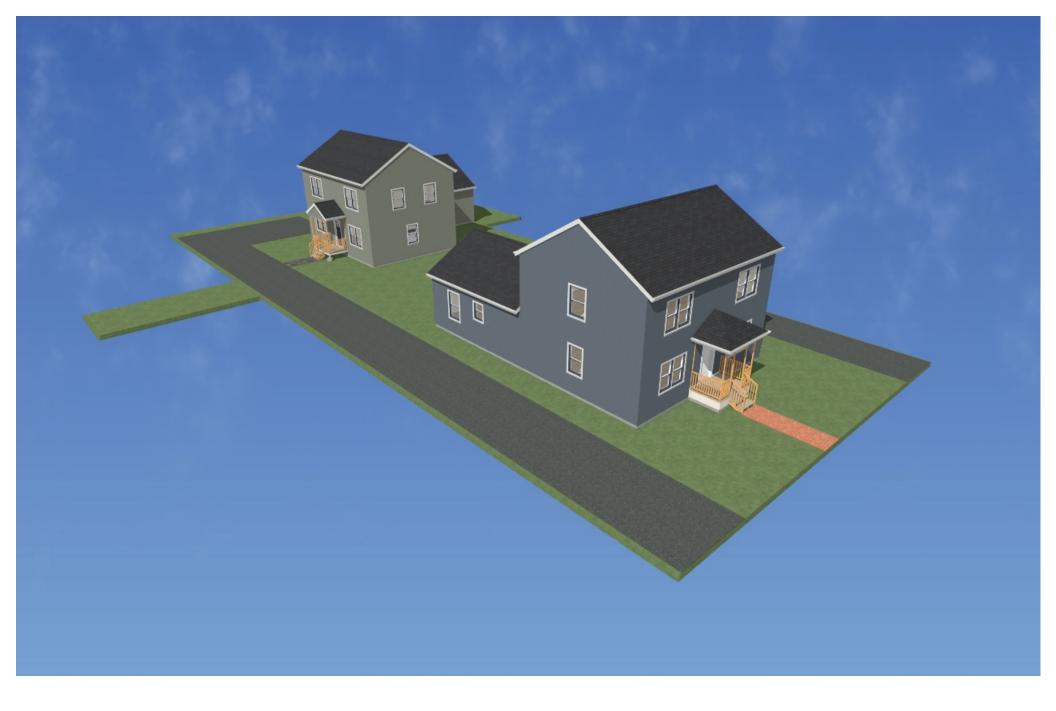

#### 35-39 Arch Street

Evan told the committee the City is proposing to sell this vacant lot to Habitat for Humanity of Greater New Haven, Inc. for \$75,000. The property was advertised as part of an RFP and Habitat for Humanity was selected to develop the site. Habitat is essentially proposing to develop 2, two-family structures at this site. Habitat for Humanity described their development as constructing a single-family with an attached accessory dwelling unit (ADU). Evan told the committee that under the Building Code the applicant is constructing a two-family residential property. Evan also noted that currently, the Zoning Ordinance only allows as-of-right ADU's to be created in the existing envelope of an existing owner-occupied structure, so for the purpose of our discussion we should be reviewing this as the development of two, two-family residential properties. Evan also told the committee that LCI sets a minimum owner occupance period of 10-years, but Habitat imposes a 30-year term. The rental unit will also be deed restricted for a 20-year minimum term and Habitat for Humanity is proposing to set the AMI between 60-70%. Evan noted that when non-profits develop two-family houses the AMI is typically set at 80%. Evan also noted that the lot is over 13,000 square feet so there is ample room to develop two structures containing four units. Evan also told the committee that he discussed this proposal with Alder Rodriguez who was supportive of the concept. Evan said Alder Rodriguez thought this development was more desirable than a project with high density given that Arch Street has many 2-family owner occupied structures. The lot is adjacent to the Arch Street greenspace. Owner occupied structures and affordable rental units are needed in the community.

Evan said there isn't a rendering or final site plan, but as additional information is submitted it will be added to the file prior to submission to the Board of Alders. Alder Festa said she agreed that developing two, two-family houses was a better proposal than developing a higher density apartment building. Alder Festa wanted to confirm the owner occupancy and affordable rental requirements. Evan confirmed LCI sets a minimum owner occupant period of 10-years, but Habitat imposes a 30-year term. The rental unit will also be deed restricted for a 20-year minimum term and Habitat for Humanity is proposing to set the AMI between 60-70%. Evan reiterated that the applicant is essentially developing two-family house and he believes this is the first time Habitat for Humanity is developing a two-family house and he believe it's needed, and a good idea. Alder Singh said he supports this proposal and wants to support Alder