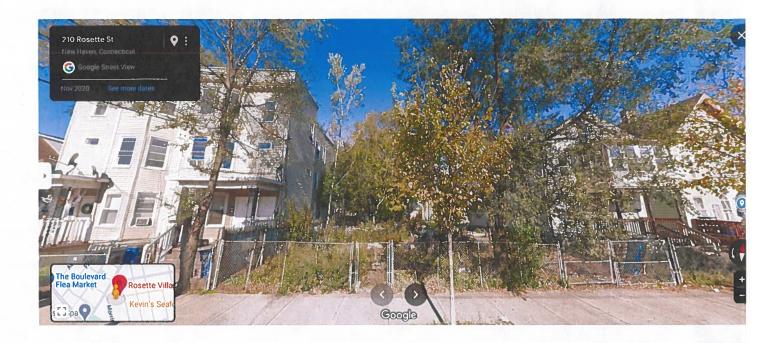

#### 211 Rosette Street

Evan told the committee this lot was offered as part of the RFP and Habitat for Humanity is being selected to develop this property, they offered \$35,000 for this site. Habitat for Humanity is proposing to develop a single-family house. Evan discussed this sale with Alder Rodriguez and said she would support the development of a two-family property at this site, just like the Arch Street proposal. This lot was used as a garden but was taken over by unhoused individuals. The City would like to see housing development on this parcel. Habitat for Humanity built several houses on Rosette Street several years ago. If they develop a two-family it would have an affordable rental unit with a minimum 20-year term. Alder Festa asked if Habitat for Humanity wants to develop a two-family? Evan said he discussed this with the Director of Construction, and he is looking into it. They will have the option to develop a single family or a two-family. Alder Singh said he knows this lot very well from his volunteer work, and he supports the Alder Rodriguez, and the concept of doing a two-family structure, it's an appropriate location.

# A motion was made by Steve Fontana to approve the disposition and allow the applicant to develop a single-family or a two-family property, seconded by Clay Williams, roll call was taken, approved unanimously.