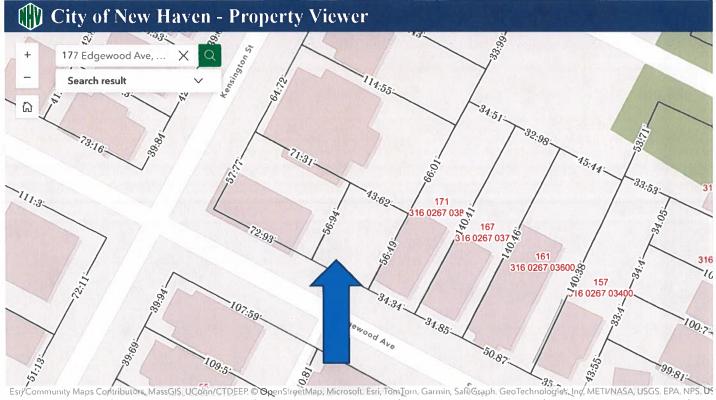

#### 177 Edgewood Avenue

Evan told the committee the City is proposing to sell this vacant lot as part of the RFP. LCI thought we might receive a proposal for housing development for this lot because of its proximity to downtown, but we didn't. LCI only received one proposal for this property. Neighborhood Housing Services (NHS) offered \$5,000 to purchase this property to use for parking. NHS owns two adjacent rental properties at 171 Edgewood Avenue and 173 Edgewood Avenue. The properties don't have off-street parking. Evan noted that LCI previously offered this property to NHS and the Community Builders who owns the other adjacent property. NHS didn't want to purchase the property when this was discussed several years ago. Evan said the Community Builders has had ample opportunity to acquire this lot and has failed to submit an application to acquire this lot, which is why LCI advertised this site as part of the RPF. Evan noted that the City is receiving double the value that a non-profit would pay for this sliver lot.

Evan told the committee that he contacted Alder Douglass who was generally supportive of the sale of this land. Alder Douglass said he would conduct his due diligence and follow up with LCI staff if he had any concerns about this proposal. Evan noted that Community Builders rents a portion of their abutting building to the operator of a daycare and sometimes parents park on this parcel. Evan thought NHS would allow this to continue as well as making improvements to the lot. Alder Singh asked if Habitat was contacted about this lot? Evan said that Habitat submitted bids on several RFP items and didn't bid on this site. Alder Festa asked how long LCI engaged Community Builders about the Sliver lot? Evan said that LCI spent several years engaging Community Builders and they never followed up about the silver lot. Evan said there is no reason for LCI to keep this lot and spend additional funds to maintain it, fence the site, and to continue cleaning up illegal dumping. The highest and best use is for parking. The land will be taxable in the future. Evan thinks there will be a community benefit from this sale because NHS will improve the site and better serve the community.

#### <u>A motion was made by Alder Festa to approve the disposition, seconded by Alder</u> Singh, roll call was taken, approved unanimously.