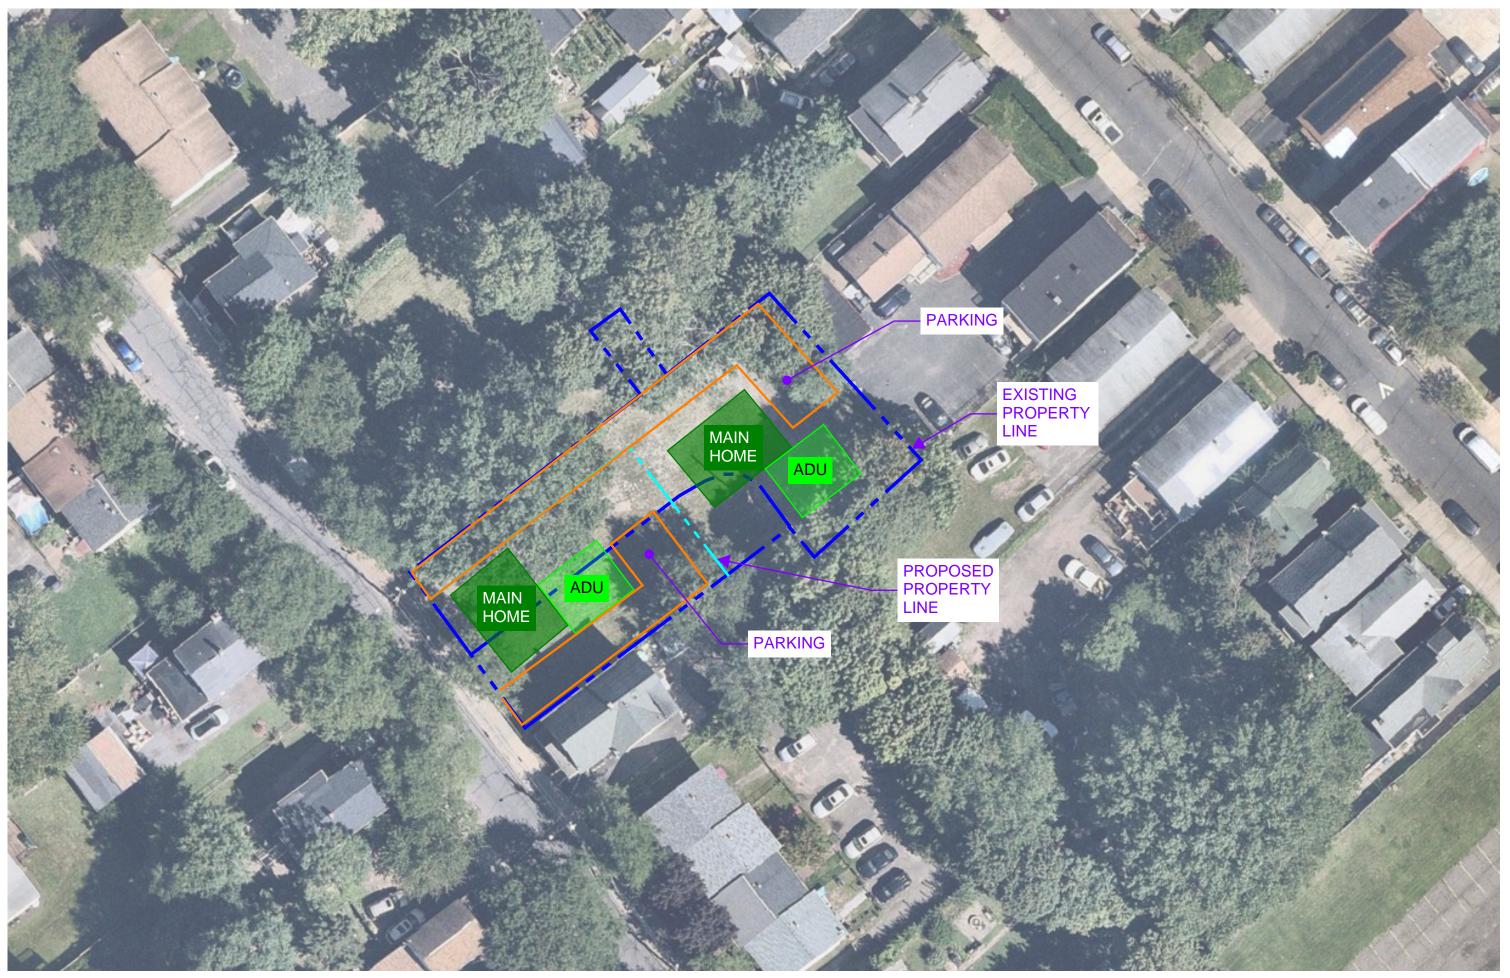

#### 35-39 Arch Street

Evan told the committee the City is proposing to sell this vacant lot to Habitat for Humanity of Greater New Haven, Inc. for \$75,000. The property was advertised as part of an RFP and Habitat for Humanity was selected to develop the site. Habitat is essentially proposing to develop 2, two-family structures at this site. Habitat for Humanity described their development as constructing a single-family with an attached accessory dwelling unit (ADU). Evan told the committee that under the Building Code the applicant is constructing a two-family residential property. Evan also noted that currently, the Zoning Ordinance only allows as-of-right ADU's to be created in the existing envelope of an existing owner-occupied structure, so for the purpose of our discussion we should be reviewing this as the development of two, two-family residential properties. Evan also told the committee that LCI sets a minimum owner occupance period of 10-years, but Habitat imposes a 30-year term. The rental unit will also be deed restricted for a 20-year minimum term and Habitat for Humanity is proposing to set the AMI between 60-70%. Evan noted that when non-profits develop two-family houses the AMI is typically set at 80%. Evan also noted that the lot is over 13,000 square feet so there is ample room to develop two structures containing four units. Evan also told the committee that he discussed this proposal with Alder Rodriguez who was supportive of the concept. Evan said Alder Rodriguez thought this development was more desirable than a project with high density given that Arch Street has many 2-family owner occupied structures. The lot is adjacent to the Arch Street greenspace. Owner occupied structures and affordable rental units are needed in the community.

**Proposal:** The City of New Haven proposes to dispose of this building lot as part of RFP # 2024-01-1622.

General discussion: The City of New Haven proposes to dispose of this building lot to Habitat for Humanity of Greater New Haven, Inc. who will develop two (2) single-family owner-occupied properties at this location. Each single-family home will also have an accessory dwelling unit (ADU) that will be rented as an affordable rental at 60-70% Area Median Income (AMI) with a minimum affordability term of twenty (20) years. Each structure must be sold to an owner occupant for a combined period not less than (10) years, inclusive of successive ownership, unless a more extensive period is required by federal law, the Property Acquisition and Disposition Committee (PAD), the Board of Director of Livable City Initiative (LCI) and / or the Board of Alders of the City of New Haven. This property must be maintained as an affordable rental property at 80% Area Median Income (AMI) for not less than twenty (20) years.