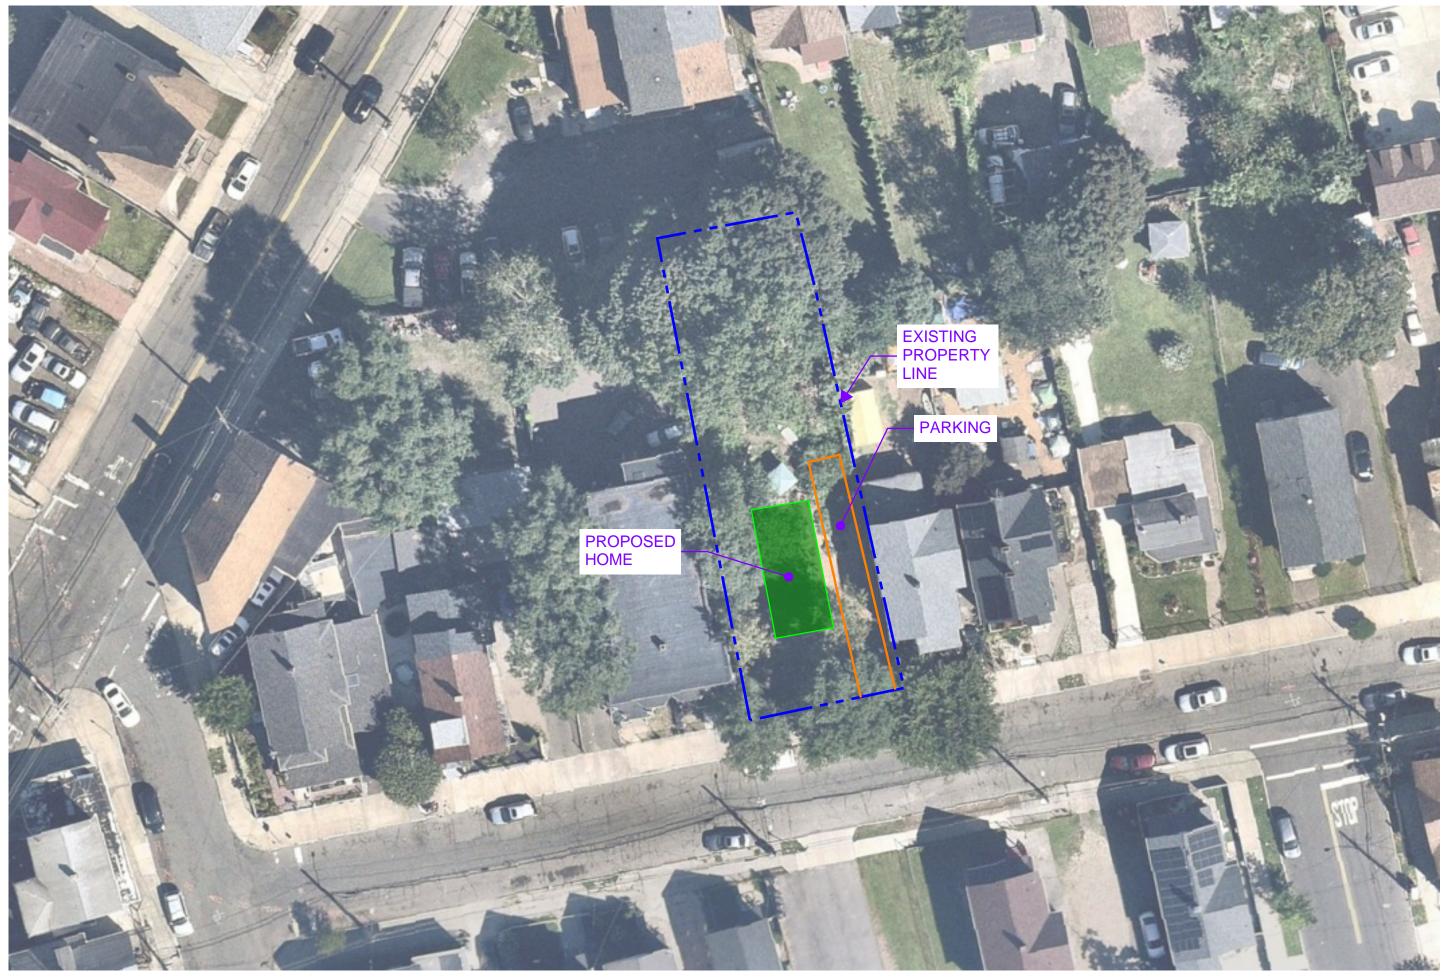

#### 211 Rosette Street

Evan told the committee this lot was offered as part of the RFP and Habitat for Humanity is being selected to develop this property, they offered \$35,000 for this site. Habitat for Humanity is proposing to develop a single-family house. Evan discussed this sale with Alder Rodriguez and said she would support the development of a two-family property at this site, just like the Arch Street proposal. This lot was used as a garden but was taken over by unhoused individuals. The City would like to see housing development on this parcel. Habitat for Humanity built several houses on Rosette Street several years ago. If they develop a two-family it would have an affordable rental unit with a minimum 20-year term. Alder Festa asked if Habitat for Humanity wants to develop a two-family? Evan said he discussed this with the Director of Construction, and he is looking into it. They will have the option to develop a single family or a two-family. Alder Singh said he knows this lot very well from his volunteer work, and he supports the Alder Rodriguez, and the concept of doing a two-family structure, it's an appropriate location.

# A motion was made by Steve Fontana to approve the disposition and allow the applicant to develop a single-family or a two-family property, seconded by Clay Williams, roll call was taken, approved unanimously.