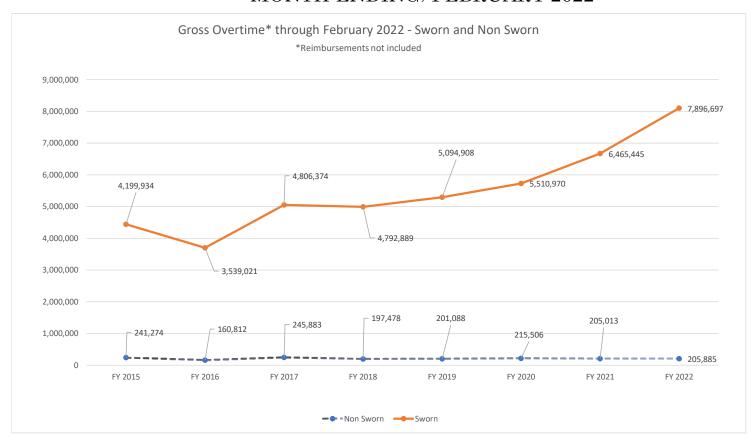

,069,912      | 88%        |
| Overti                              | ime       | \$7,054,888      | \$0        | \$7,054,888      | \$12,270,388     | (\$5,215,500)    | 174%       |
| Other                               | Personnel | \$350,050        | \$0        | \$350,050        | \$350,000        | \$50             | 100%       |
| Utiliti                             |           | \$0              | \$0        | \$0              | \$0              | \$0              | 0%         |
|                                     | Personnel | \$3,166,860      | \$0        | \$3,166,860      | \$3,166,910      | (\$50)           | 100%       |
| FY 2021 Operating Result Surplus/(I | Deficit)  | \$44,776,333     | \$0        | \$44,776,333     | \$45,921,920     | (\$1,145,587)    | 103%       |



|                                |      | 111011111 | HI IDII I | G) I BBIC | 711101 2022        |                   |
|--------------------------------|------|-----------|-----------|-----------|--------------------|-------------------|
| CRIME COMPARISON REPORT        | 1    |           |           |           |                    |                   |
| This report covers periods:    |      |           |           |           |                    |                   |
| Year to Date (YTD):            |      | 1/1/2021  | to        | 2/28/2022 |                    |                   |
|                                |      |           |           |           |                    |                   |
| VIOLENT CRIME:                 | 2022 | 2021      | 2020      | 2019      | Change