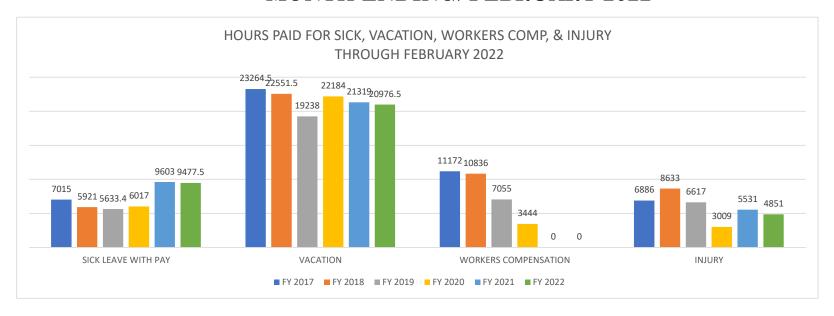

| \$27,676,551 | (\$44,888)    | 100%       |
|                     | Overtime        | \$2,169,000     | \$0         | \$2,169,000    | \$5,500,000  | (\$3,331,000) | 254%       |
|                     | Other Personnel | \$2,643,300     | \$0         | \$2,643,300    | \$643,300    | \$2,000,000   | 24%        |
|                     | Utilities       | \$0             | \$0         | \$0            | \$0          | \$0           | 0%         |
|                     | Non-Personnel   | \$1,165,295     | \$0         | \$1,165,295    | \$3,165,295  | (\$2,000,000) | 272%       |
| 2,021 Total         |                 | \$33,609,258    | \$0         | \$33,609,258   | \$36,985,146 | (\$3,375,888) | 110%       |



#### FY 2014-2020 (Actual), FY 2021 Actual - Unaudited, FY 2022 Budget





## SUMMARY OF GROSS OVERTIME BY DEPARTMENT, BY WEEK FISCAL YEAR 2021-2022 MONTH ENDING; FEBRUARY 2022

|                                             | I         |           |           | I         |             |
|---------------------------------------------|-----------|-----------|-----------|-----------|-------------|
| AGENCY                                      | w/e       | w/e       | w/e       | w/e       | Gross       |
| 11021101                                    | 2/4/2022  | 2/11/2022 | 2/18/2022 | 2/25/2022 | Overtime    |
|                                             |           |           |           |           |             |
| 111 - Legislative Services                  | \$0       | \$0       | \$0       | \$0       | \$0         |
| 131 - Mayor's Office