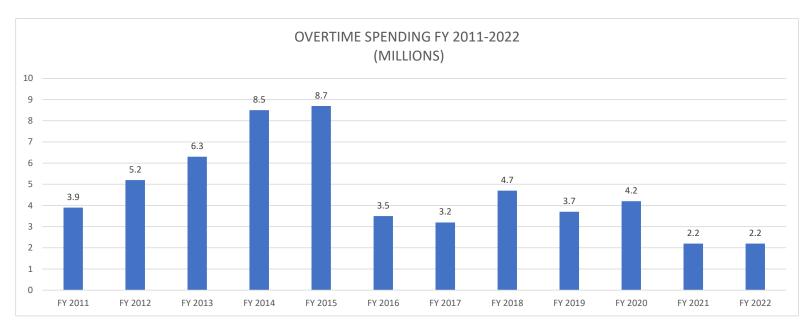

| Salaries        | \$27,631,663    | \$0         | \$27,631,663   | \$27,676,551 | (\$44,888)    | 100%       |
|                     | Overtime        | \$2,169,000     | \$0         | \$2,169,000    | \$5,500,000  | (\$3,331,000) | 254%       |
|                     | Other Personnel | \$2,643,300     | \$0         | \$2,643,300    | \$643,300    | \$2,000,000   | 24%        |
|                     | Utilities       | \$0             | \$0         | \$0            | \$0          | \$0           | 0%         |
|                     | Non-Personnel   | \$1,165,295     | \$0         | \$1,165,295    | \$3,165,295  | (\$2,000,000) | 272%       |
| 2,021 Total         |                 | \$33,609,258    | \$0         | \$33,609,258   | \$36,985,146 | (\$3,375,888) | 110%       |



#### FY 2014-2020 (Actual), FY 2021 Actual - Unaudited, FY 2022 Budget





## SUMMARY OF GROSS OVERTIME BY DEPARTMENT, BY WEEK FISCAL YEAR 2021-2022 MONTH ENDING; FEBRUARY 2022

|                                             | I         |           |           | I         |             |
|---------------------------------------------|-----------|-----------|-----------|-----------|-------------|
| AGENCY                                      | w/e       | w/e       | w/e       | w/e       | Gross       |
| 11021101                                    | 2/4/2022  | 2/11/2022 | 2/18/2022 | 2/25/2022 | Overtime    |
|                                             |           |           |           |           |             |
| 111 - Legislative Services                  | \$0       | \$0