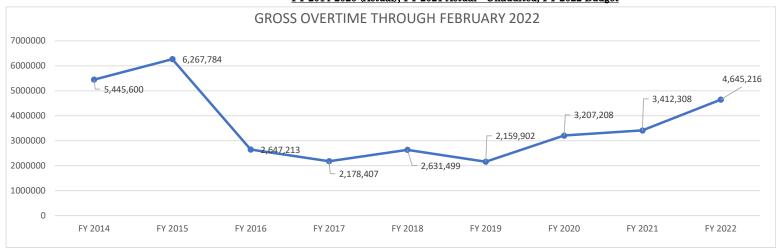

3   | \$27,676,551 | (\$44,888)    | 100%       |
|                     | Overtime        | \$2,169,000     | \$0         | \$2,169,000    | \$5,500,000  | (\$3,331,000) | 254%       |
|                     | Other Personnel | \$2,643,300     | \$0         | \$2,643,300    | \$643,300    | \$2,000,000   | 24%        |
|                     | Utilities       | \$0             | \$0         | \$0            | \$0          | \$0           | 0%         |
|                     | Non-Personnel   | \$1,165,295     | \$0         | \$1,165,295    | \$3,165,295  | (\$2,000,000) | 272%       |
| 2,021 Total         |                 | \$33,609,258    | \$0         | \$33,609,258   | \$36,985,146 | (\$3,375,888) | 110%       |



#### FY 2014-2020 (Actual), FY 2021 Actual - Unaudited, FY 2022 Budget





## SUMMARY OF GROSS OVERTIME BY DEPARTMENT, BY WEEK FISCAL YEAR 2021-2022 MONTH ENDING; FEBRUARY 2022

|                                             | I         |           |           | I         |             |
|---------------------------------------------|-----------|-----------|-----------|-----------|-------------|
| AGENCY                                      | w/e       | w/e       | w/e       | w/e       | Gross       |
| 11021101                                    | 2/4/2022  | 2/11/2022 | 2/18/2022 | 2/25/2022 | Overtime    |
|                                             |           |           |           |           |             |
| 111 - Legislative Services                  | \$0       | \$0       | \$0       | \$0       | \$0         |
| 131 - Mayor's Office