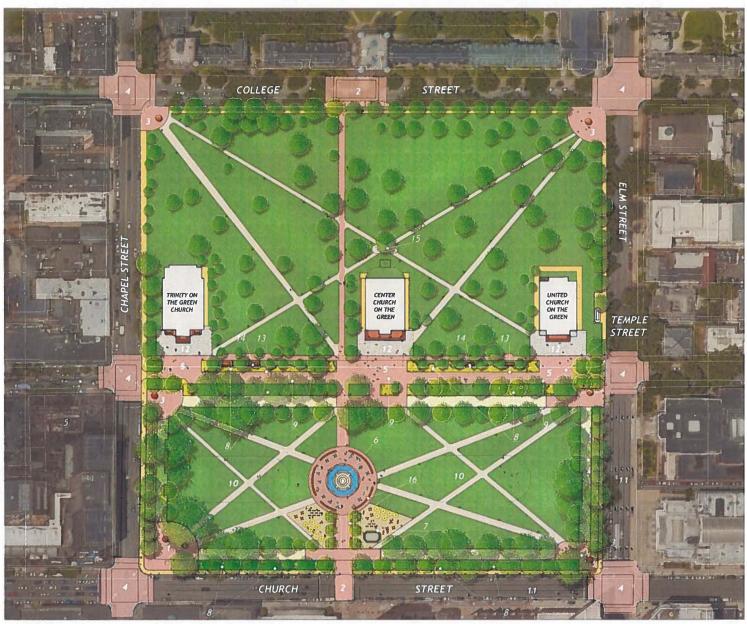

## LEGEND

- 1 EXISTING ARRIVAL PLAZA WITH FOCAL POINT
- 2 RAISED MID BLOCK CROSSING
- 3 PROPOSED ARRIVAL PLAZA WITH VENDOR/ INFORMATIONAL SIGNAGE OR POINT OF INTEREST
- 4 PROPOSED RAISED INTERSECTION
- 5 PROPOSED WOONERF TYPICAL OPERATIONS 24X7 THROUGH TRAFFIC ONE DIRECTION + RAISED TRAFFIC CALMING ELEMENTS
- 6 EXPANDED FOUNTAIN PLAZA
- 7 CAFE WITH RESTROOM AND OUTDOOR SEATING
- 8 PROPOSED PLANTINGS UNDER TREES

CITY OF NEW HAVEN

TAVELLA DESIGN GROUP, LLC

WILLIAM KENNY ASSOCIATES

- 9 PROPOSED CHURCH PARKING
- 10 GRADING IMPROVEMENTS TO FACILITATE PROGRAMMATIC ACTIVATIONS
- 11 FUTURE BUS RAPID TRANSIT
- 12 EXISTING CHURCH PARKING
- 13 EXTENDED PLANT BED
- 14 VENDOR SPACE AT EXISTING BUS SHELTER LOCATIONS
- 15 NODE HISTORIC MARKER
- 16 INTERACTIVE BENCHES AT FOUNTAIN & CAFE
- EXISTING TREE
  PROPOSED SHADE TREE
  PROPOSED LIGHTING
- SITE PLAN UPPER & LOWER GREEN NEW HAVEN GREEN NEW HAVEN, CT

SCALE: 0 20 40 DATE: JULY 16, 2025 REF. MO 5937

8